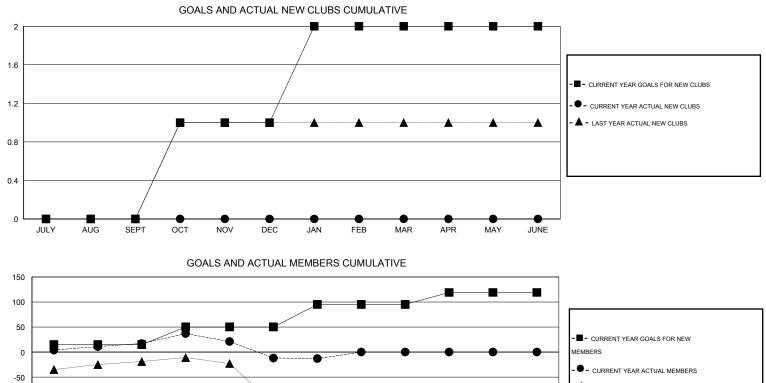

## GMT: CARL HARRELL

| RIDA |
|------|
|      |

| GMT: CARL HARRELL           |                  | LOCATIO             | N FLORIDA                  |                             |                             |                    |                       | GMT CA 1                     |                             |
|-----------------------------|------------------|---------------------|----------------------------|-----------------------------|-----------------------------|--------------------|-----------------------|------------------------------|-----------------------------|
|                             |                  | Clubs               |                            |                             |                             | Members            |                       |                              |                             |
| RESULTS FOR 2013-2014       |                  |                     |                            |                             |                             | RESU               | LTS FOR 2013-2014     |                              |                             |
| QUARTER                     | NEW CLUB<br>GOAL | ACTUAL NEW<br>CLUBS | ACTUAL<br>DROPPED<br>CLUBS | ACTUAL NET<br>GAIN/<br>LOSS | QUARTER                     | NEW MEMBER<br>GOAL | ACTUAL NEW<br>MEMBERS | ACTUAL<br>DROPPED<br>MEMBERS | ACTUAL NET<br>GAIN/<br>LOSS |
| JULY/AUG/SEPT               | 0                | 0                   | 0                          | 0                           | JULY/AUG/SEPT               | 15                 | 64                    | 47                           | 17                          |
| OCT/NOV/DEC                 | 1                | 0                   | 1                          | -1                          | OCT/NOV/DEC                 | 35                 | 52                    | 81                           | -29                         |
| JAN/FEB/MAR<br>APR/MAY/JUNE | 1<br>0           | 0<br>0              | 0<br>0                     | 0<br>0                      | JAN/FEB/MAR<br>APR/MAY/JUNE | 45<br>24           | 27<br>0               | 28<br>0                      | -1<br>0                     |

- LAST YEAR ACTUAL MEMBERS

-150 -200 X -250 JULY SEPT OCT NOV FEB APR AUG DEC JAN MAR MAY JUNE 35 CLUBS OF 65 ADDED 1 OR MORE GENDER DISTRIBUTION DROPPED CLUBS: 1

|                         |     | NEW MEMBERS           | MALE               | 829 (55.64%)<br>661 (44.36%) |     |  |
|-------------------------|-----|-----------------------|--------------------|------------------------------|-----|--|
| DROPPED MEMBERS         |     |                       |                    | ()                           |     |  |
| DECEASED                | 11  | CLICK HERE FOR HEALTH |                    |                              |     |  |
| CLUB CANCELLED<br>OTHER | 11  | ASSESSMENT DATA       | FAMILY UNIT MEMBER | S                            | 349 |  |
|                         | 134 |                       | HEAD OF HOUSEHOLD  |                              | 161 |  |
| TOTAL                   | 156 |                       | NON-HEAD OF HOUSE  | NON-HEAD OF HOUSEHOLD        |     |  |
|                         |     |                       |                    |                              |     |  |